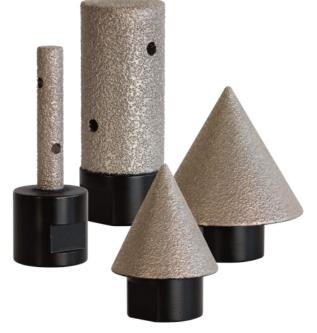

## CONE AND FINGER BITS

- Advanced vacuum brazed bits are manufactured with superior quality diamonds for fast reaming speeds and long life.
- The diamond beveling bits are designed to enlarge, shape, trim and finish the existing holes in porcelain, tile, marble, ceramic, granite, etc.
- 80/100 diamond grit creates a smooth and clean surface effect on hole edges
- Universal 5/8-11 thread for angle grinders.
- Can be used dry or wet.

## VBT<sup>™</sup> VACUUM BRAZED TECHNOLOGY VBT<sup>™</sup> allows for more diamond particles to be exposed on the core. This exposure produces the aggressive cutting action.

|--|

| -        |         |                           |            |
|----------|---------|---------------------------|------------|
| MODEL    | ITEM ID | SPECS                     | SHAPE      |
| PAVBC138 | 879221  | 1-3/8 diameter x 5/8-11   | CONE       |
| PAVBC200 | 879222  | 2 diameter x 5/8-11       | CONE       |
| PAVBFB38 | 879223  | 3/8 diameter x 2 x 5/8-11 | FINGER BIT |
| PAVBFB10 | 879224  | 1 diameter x 2 x 5/8-11   | FINGER BIT |