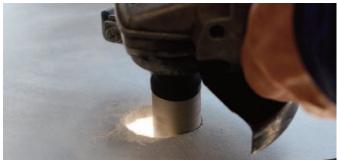

## CONE AND FINGER BITS

- Advanced vacuum brazed bits are manufactured with superior quality diamonds for fast reaming speeds and long life.
- The diamond beveling bits are designed to enlarge, shape, trim and finish the existing holes in porcelain, tile, marble, ceramic, granite, etc.
- 80/100 diamond grit creates a smooth and clean surface effect on hole edges
- Universal 5/8-11 thread for angle grinders.
- Can be used dry or wet.

## VBT<sup>™</sup> VACUUM BRAZED TECHNOLOGY VBT<sup>™</sup> allows for more diamond particles to be exposed on the core. This exposure produces the aggressive cutting action.

|--|

| -        |         |                           |            |
|----------|---------|---------------------------|------------|
| MODEL    | ITEM ID | SPECS                     | SHAPE      |
| PAVBC138 | 879221  | 1-3/8 diameter x 5/8-11   | CONE       |
| PAVBC200 | 879222  | 2 diameter x 5/8-11       | CONE       |
| PAVBFB38 | 879223  | 3/8 diameter x 2 x 5/8-11 | FINGER BIT |
| PAVBFB10 | 879224  | 1 diameter x 2 x 5/8-11   | FINGER BIT |