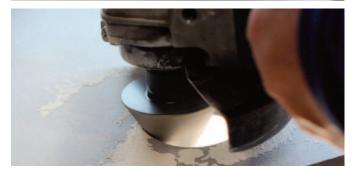

## CONE AND FINGER BITS

- Advanced vacuum brazed bits are manufactured with superior quality diamonds for fast reaming speeds and long life.
- The diamond beveling bits are designed to enlarge, shape, trim and finish the existing holes in porcelain, tile, marble, ceramic, granite, etc.
- 80/100 diamond grit creates a smooth and clean surface effect on hole edges
- Universal 5/8-11 thread for angle grinders.
- Can be used dry or wet.

## VBT<sup>™</sup> VACUUM BRAZED TECHNOLOGY VBT<sup>™</sup> allows for more diamond particles to be exposed on the core. This exposure produces the aggressive cutting action.

|--|

| -        |         |                           |            |
|----------|---------|---------------------------|------------|
| MODEL    | ITEM ID | SPECS                     | SHAPE      |
| PAVBC138 | 879221  | 1-3/8 diameter x 5/8-11   | CONE       |
| PAVBC200 | 879222  | 2 diameter x 5/8-11       | CONE       |
| PAVBFB38 | 879223  | 3/8 diameter x 2 x 5/8-11 | FINGER BIT |
| PAVBFB10 | 879224  | 1 diameter x 2 x 5/8-11   | FINGER BIT |